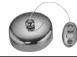

### RETRACTABLE CLOTHES LINE

3-5/8" DIA. x 1-1/8" D (92mm DIA. x 29mm D) - 7' (213cm) NYLON CORD

| PKG | C26<br>POLISHED CHROME | CASE PACK |
|-----|------------------------|-----------|
| R   | 02-D1099               | 10        |
|     |                        |           |