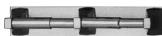

### **DOUBLE FIXED**

| PAPER HOLDER                                                | PKG | C26<br>POLISHED CHROME | CASE PACK |
|-------------------------------------------------------------|-----|------------------------|-----------|
| 11-1/8" W x 2-7/8" H x 4-3/8 D (283mm W x 73mm H x 111mm D) | С   | 01-F1030               | 10        |
| C = CONTRACTOR PACK                                         |     |                        |           |