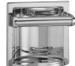

#### **RECESSED TISSUE DISPENSER**

| PAPER HULDER                                                                              | PKG | POLISHED CHROME | CASE PACK |
|-------------------------------------------------------------------------------------------|-----|-----------------|-----------|
| WITH WHITE PLASTIC ROLLER - 6-1/8" W x 6-1/8" H x 2-15/16" D (156mm W x 156mm H x 75mm D) | С   | 01-101S         | 50        |
| WITH WHITE PLASTIC ROLLER - 6-1/8" W x 6-1/8" H x 2-15/16" D (156mm W x 156mm H x 75mm D) | R   | 02-D101S        | 10        |
| C _ CONTRACTOR DACK / D _ RETAIL DACK                                                     |     |                 |           |

#### **RECESSED** PAPER HOLDER