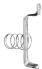

### RETRACTABLE CLOTHES LINE

3-5/8" DIA. x 1-1/8" D (92mm DIA. x 29mm D) - 7' (213cm) NYLON CORD

| PKG | C26<br>POLISHED CHROME | CASE PACK |
|-----|------------------------|-----------|
| R   | 02-D1099               | 10        |
|     |                        |           |