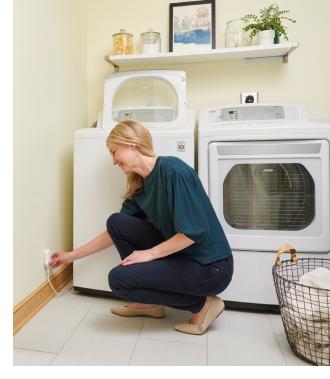

# second property, such as a vacation or rental home

### Alerts You and Others

When a water leak is detected, you can have alerts sent to your phone to manage water when you are away. You can also assign alerts to anyone. This can be especially helpful if you own or manage a second property or need to notify your plumbing pro automatically.