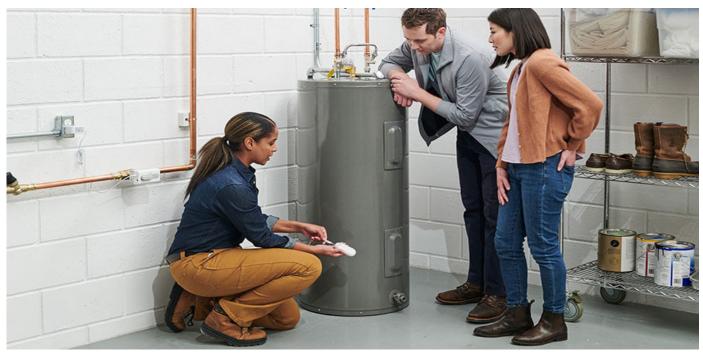

## No Worries. No Surprises.

Water Leak Detection with Damage Prevention

#### Resideo L5 WiFi Water Leak Shutoff Valve

Whether out of town or out for the evening, the Resideo Braukmann L5 WiFi Water Leak Shutoff Valve responds to water alerts with an automatic shutoff response, helping safeguard your belongings and the home's structure from potential costly repairs.

### Alerts You and Others

When a water leak is detected, you can have alerts sent to your phone to manage water when you are away. You can also assign alerts to anyone. This can be especially helpful if you own or manage a second property or need to notify your plumbing pro automatically.