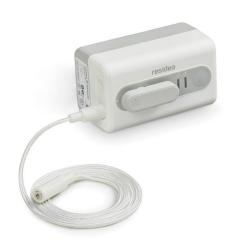

### Day and night protection from anywhere

Ideal for people who own or manage a

Resideo L5 Braukmann WiFi Actuator **VB-SP02Y-002** 

### **Key Features**

- Water Leak Detection and Automatic Shutoff Response
- 5 ft Water Leak Detector Cable
- Resideo App for Notifications and Alerts
- Add additional cables to extend the sensor length to 500 feet.