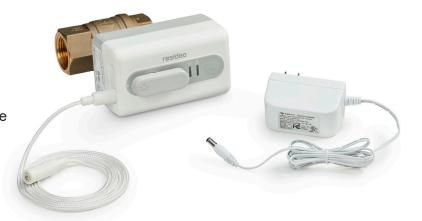

#### Resideo L5 WiFi Water Leak Shutoff Valve

Whether out of town or out for the evening, the Resideo Braukmann L5 WiFi Water Leak Shutoff Valve responds to water alerts with an automatic shutoff response, helping safeguard your belongings and the home's structure from potential costly repairs.

### **Key Features**

- Water Leak Detection and Automatic Shutoff Response
- 5 ft Water Leak Detector Cable
- Resideo App for Notifications and Alerts

VWS02Y-1/2
VWS02Y-3/4
VWS02Y-1
VWS02Y-1

1/2" NPT Ball Valve
3/4" NPT Ball Valve
1" NPT Ball Valve
1-1/4" NPT Ball Valve

Automatically shuts off the water line when water is detected.

### Day and night protection from anywhere

Ideal for people who own or manage a

Resideo L5 Braukmann WiFi Actuator **VB-SP02Y-002** 